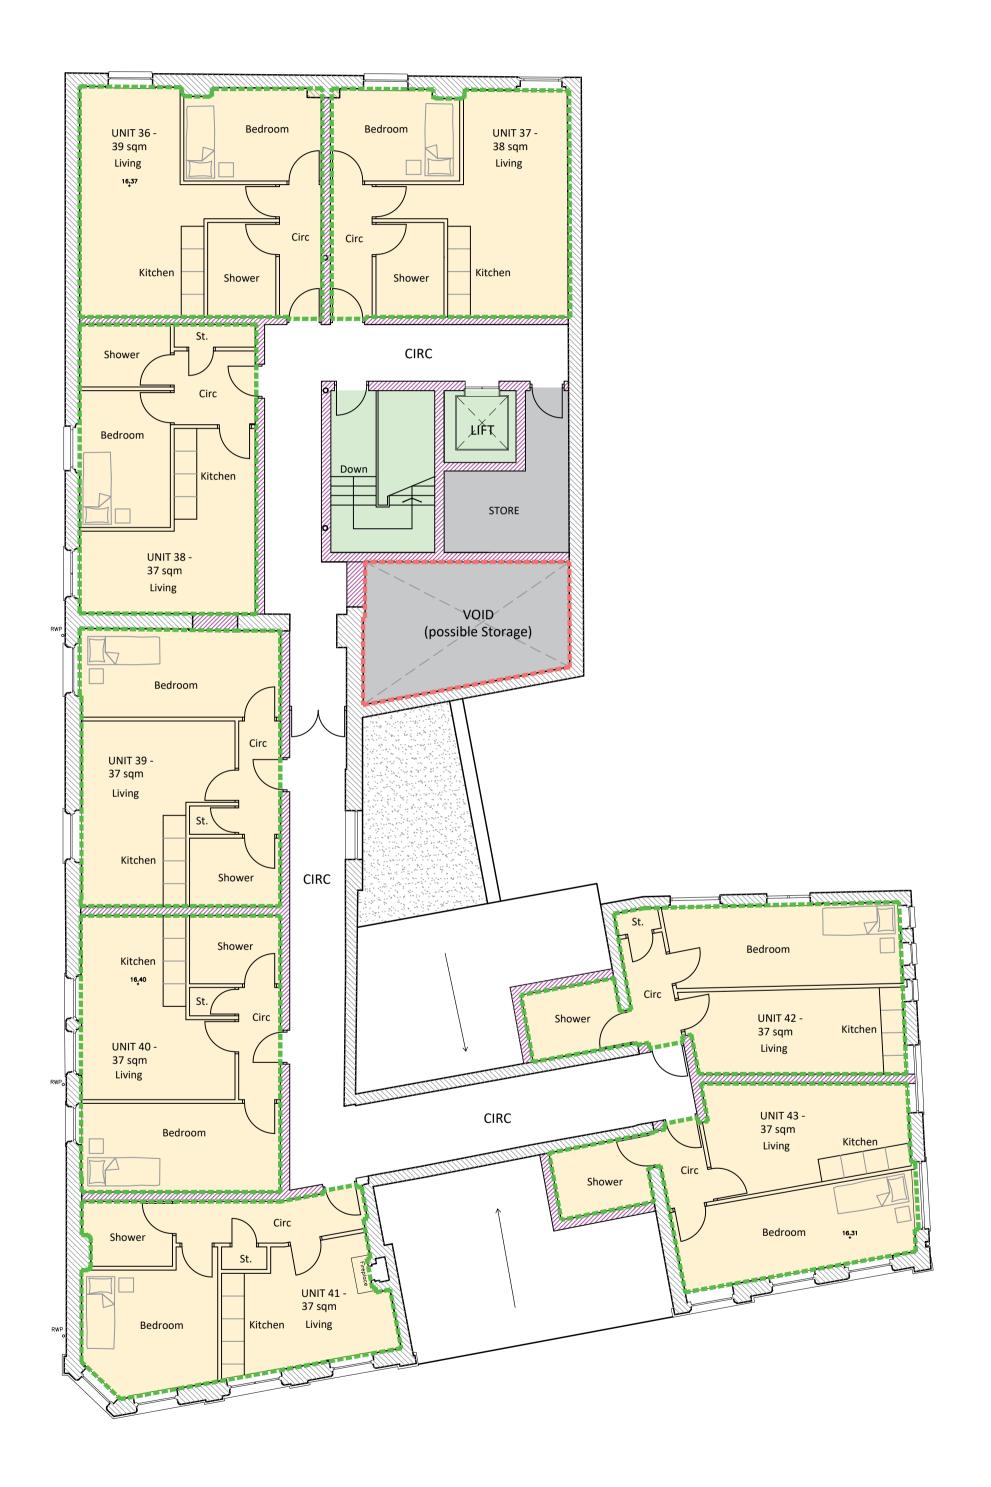

LEGEND - SECOND FLOOR LEVEL

|      | _                         |          |
|------|---------------------------|----------|
| UNIT | Approx net m <sup>2</sup> | Туре     |
| 36   | 39                        | 1 Bed 1p |
| 37   | 38                        | 1 Bed 1p |
| 38   | 37                        | 1 Bed 1p |
| 39   | 37                        | 1 Bed 1p |
| 40   | 37                        | 1 Bed 1p |
| 41   | 37                        | 1 Bed 1p |
| 42   | 37                        | 1 Bed 1p |
| 43   | 37                        | 1 Bed 1p |
|      |                           |          |

## Second Floor Plan as Proposed

| Drawing Number   | Project number | 873-01       |
|------------------|----------------|--------------|
| P-11             | Date           | 07.06.2021   |
|                  | Drawn by       | DM           |
| Current Revision | Checked by     | OL3          |
| В                | Scale @ A1     | As indicated |